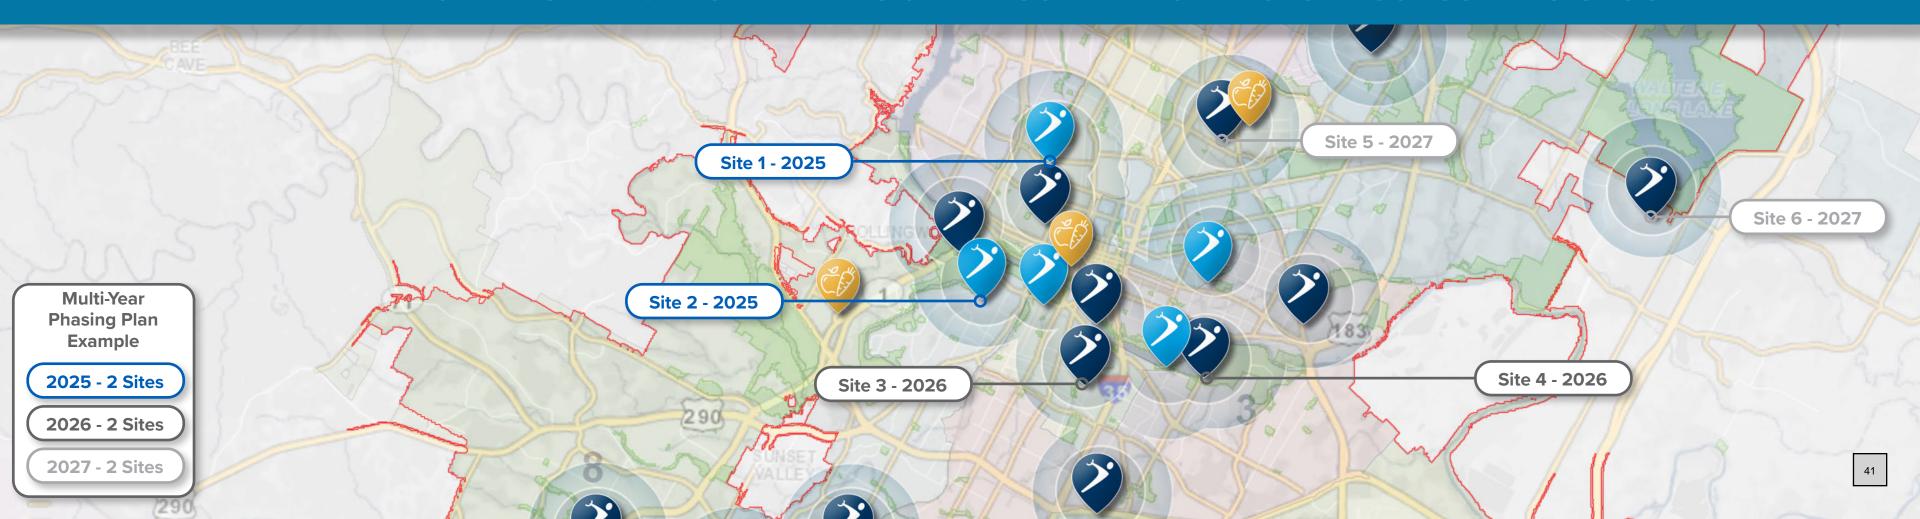

## TOP SITE LOCATIONS

## ADDITIONAL SITE LOCATIONS

# ADDITIONAL GRANT FUNDING FOR MUTLI SITE PLANNING

INCLUDES

- AWARD OF MULTI-YEAR, MULTI-SITE GRANT FUNDING (\$30,000-\$50,000 PER SITE)
- HEALTHY INFRASTRUCTURE FEASIBILITY STUDY AND PHASING PLAN
- DEDICATED STAFF: NFC PLANNING & LANDSCAPE ARCHITECTURE CONSULTING GROUP