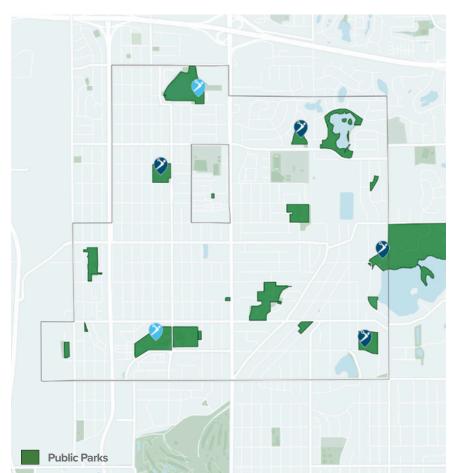

## TOP SITE LOCATIONS

## **Huset Park**

Top Scoring Elements:

- 1. Various onsite amenities
- 2. Strong community presence
- 3. Highly active area

## **Sullivan Lake Park**

Top Scoring Elements:

- 1. High pedestrian activity
- 2. Lake views
- 3. Internal walking loop

## ADDITIONAL SITE LOCATIONS