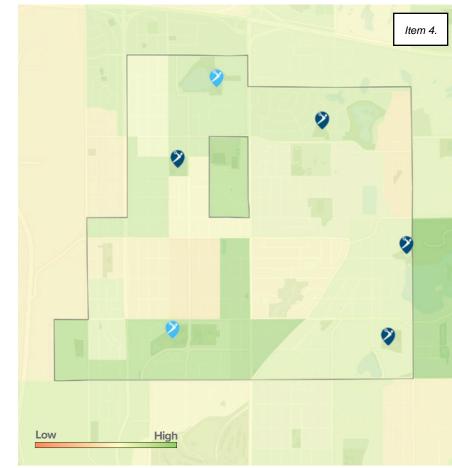

## YOUR SITE SCORE

82%
HEALTHY
SITE SCORE

Detailed scoring of park system to help qualify sites for funding

**EQUITY MAP** 

**POPULATION DENSITY** 

WALKABILITY

**PARK OPEN SPACE** 

**CYCLIST ACTIVITY** 