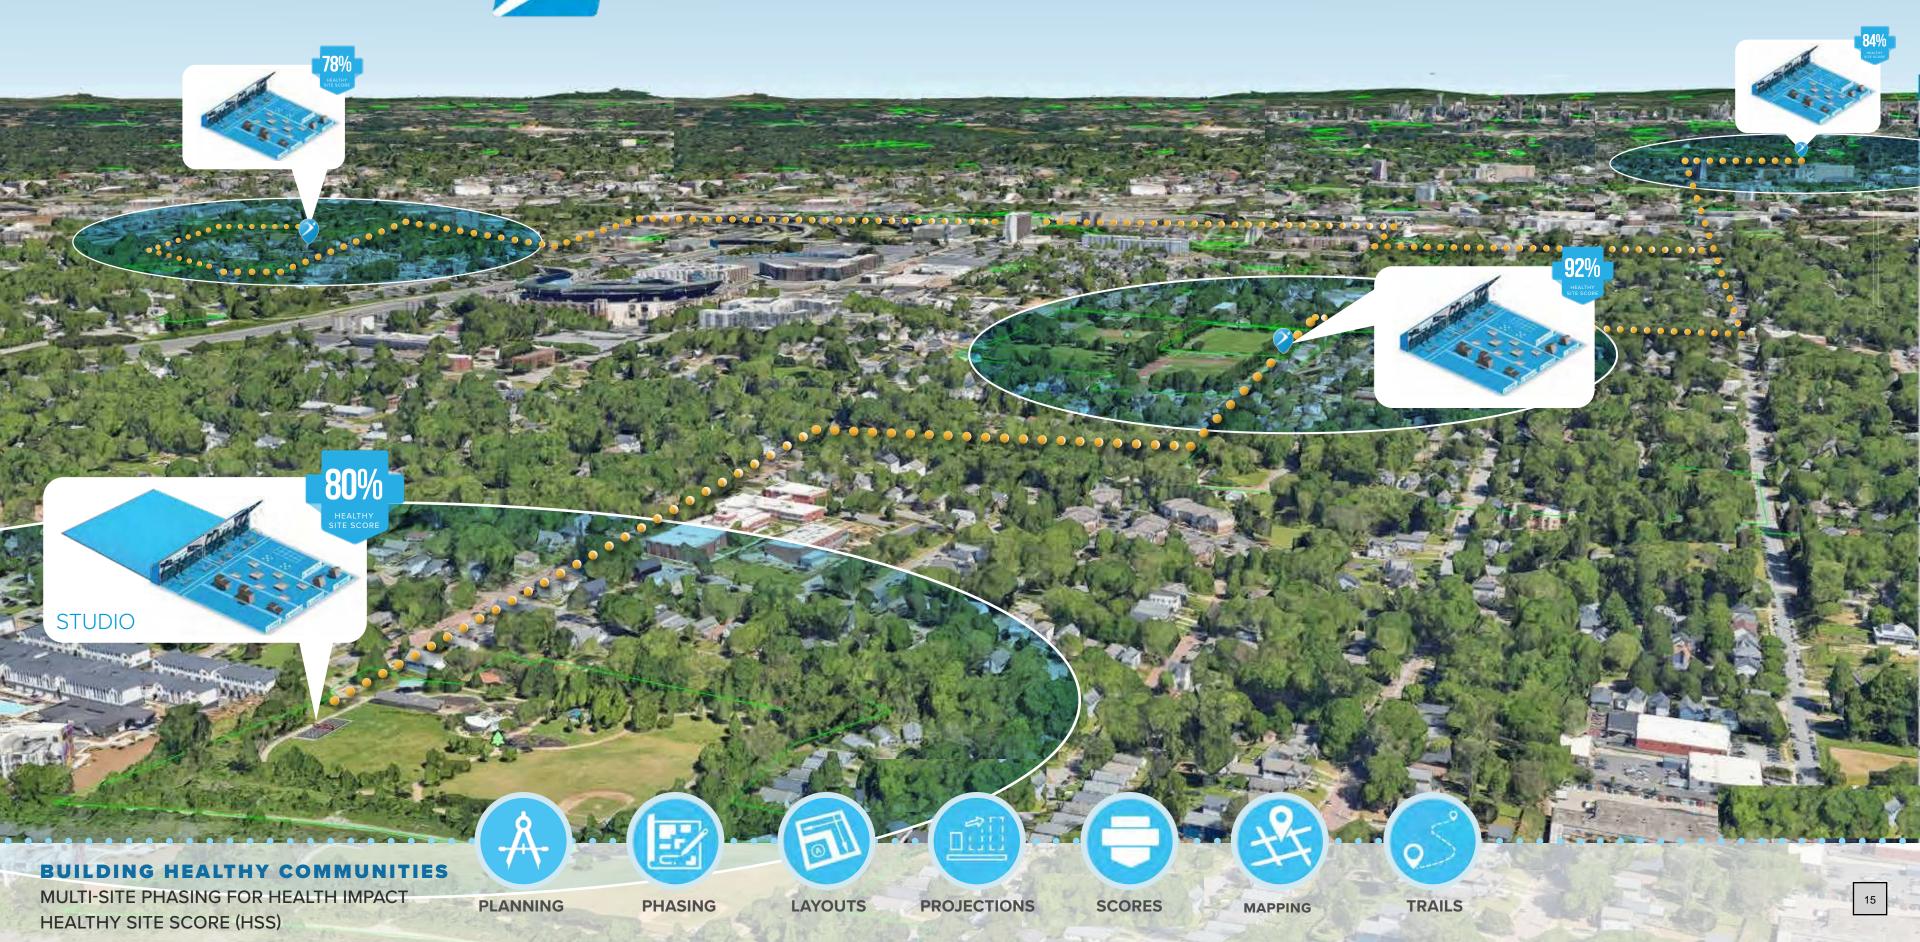

## YOUR SITE SCORE

82%
HEALTHY
SITE SCORE

Detailed scoring of park system to help qualify sites for funding

**EQUITY MAP** 

**POPULATION DENSITY** 

WALKABILITY

**PARK OPEN SPACE** 

**CYCLIST ACTIVITY** 

## TOP SITE LOCATIONS

## **Huset Park**

Top Scoring Elements:

- 1. Various onsite amenities
- 2. Strong community presence
- 3. Highly active area

## **Sullivan Lake Park**

Top Scoring Elements:

- 1. High pedestrian activity
- 2. Lake views
- 3. Internal walking loop

## ADDITIONAL SITE LOCATIONS