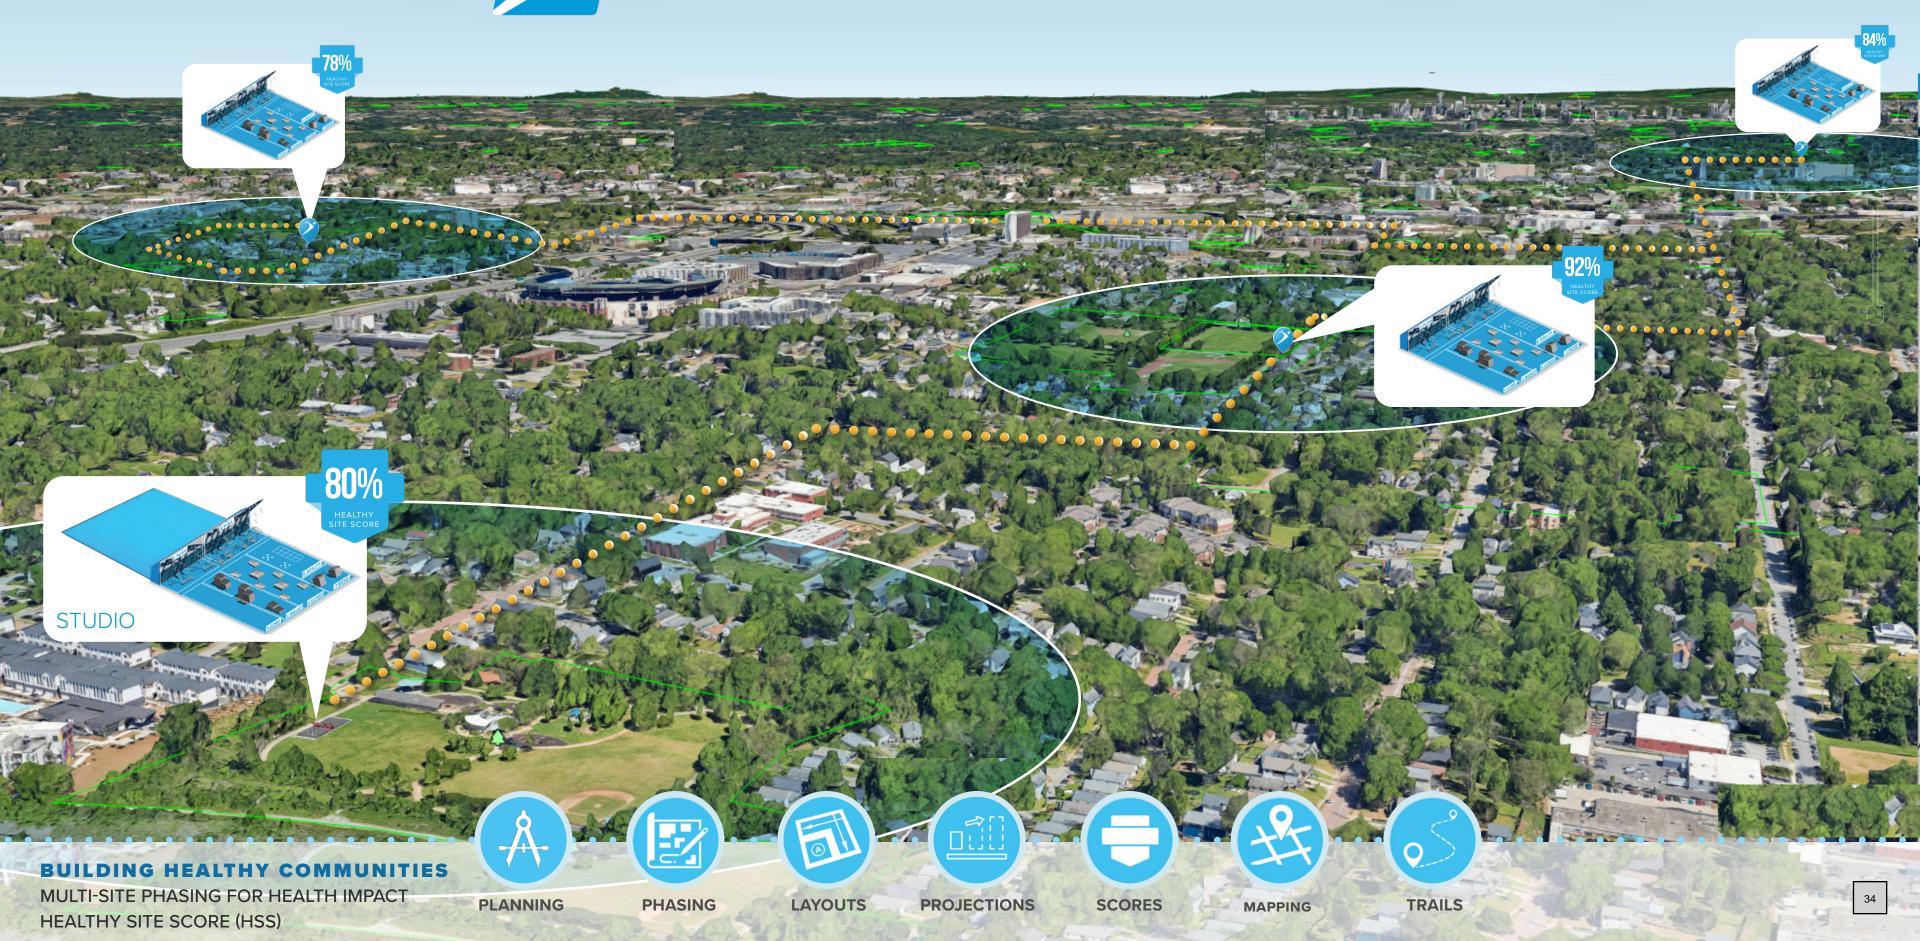

## YOUR SITE SCORE

82%
HEALTHY
SITE SCORE

Detailed scoring of park system to help qualify sites for funding

**EQUITY MAP** 

**POPULATION DENSITY** 

WALKABILITY

**PARK OPEN SPACE** 

**CYCLIST ACTIVITY** 

## SITE FEASIBILITY STUDY

## TOP SITE LOCATIONS

## **Huset Park**

Top Scoring Elements:

- 1. Various onsite amenities
- 2. Strong community presence
- 3. Highly active area

## **Sullivan Lake Park**

Top Scoring Elements:

- 1. High pedestrian activity
- 2. Lake views
- 3. Internal walking loop