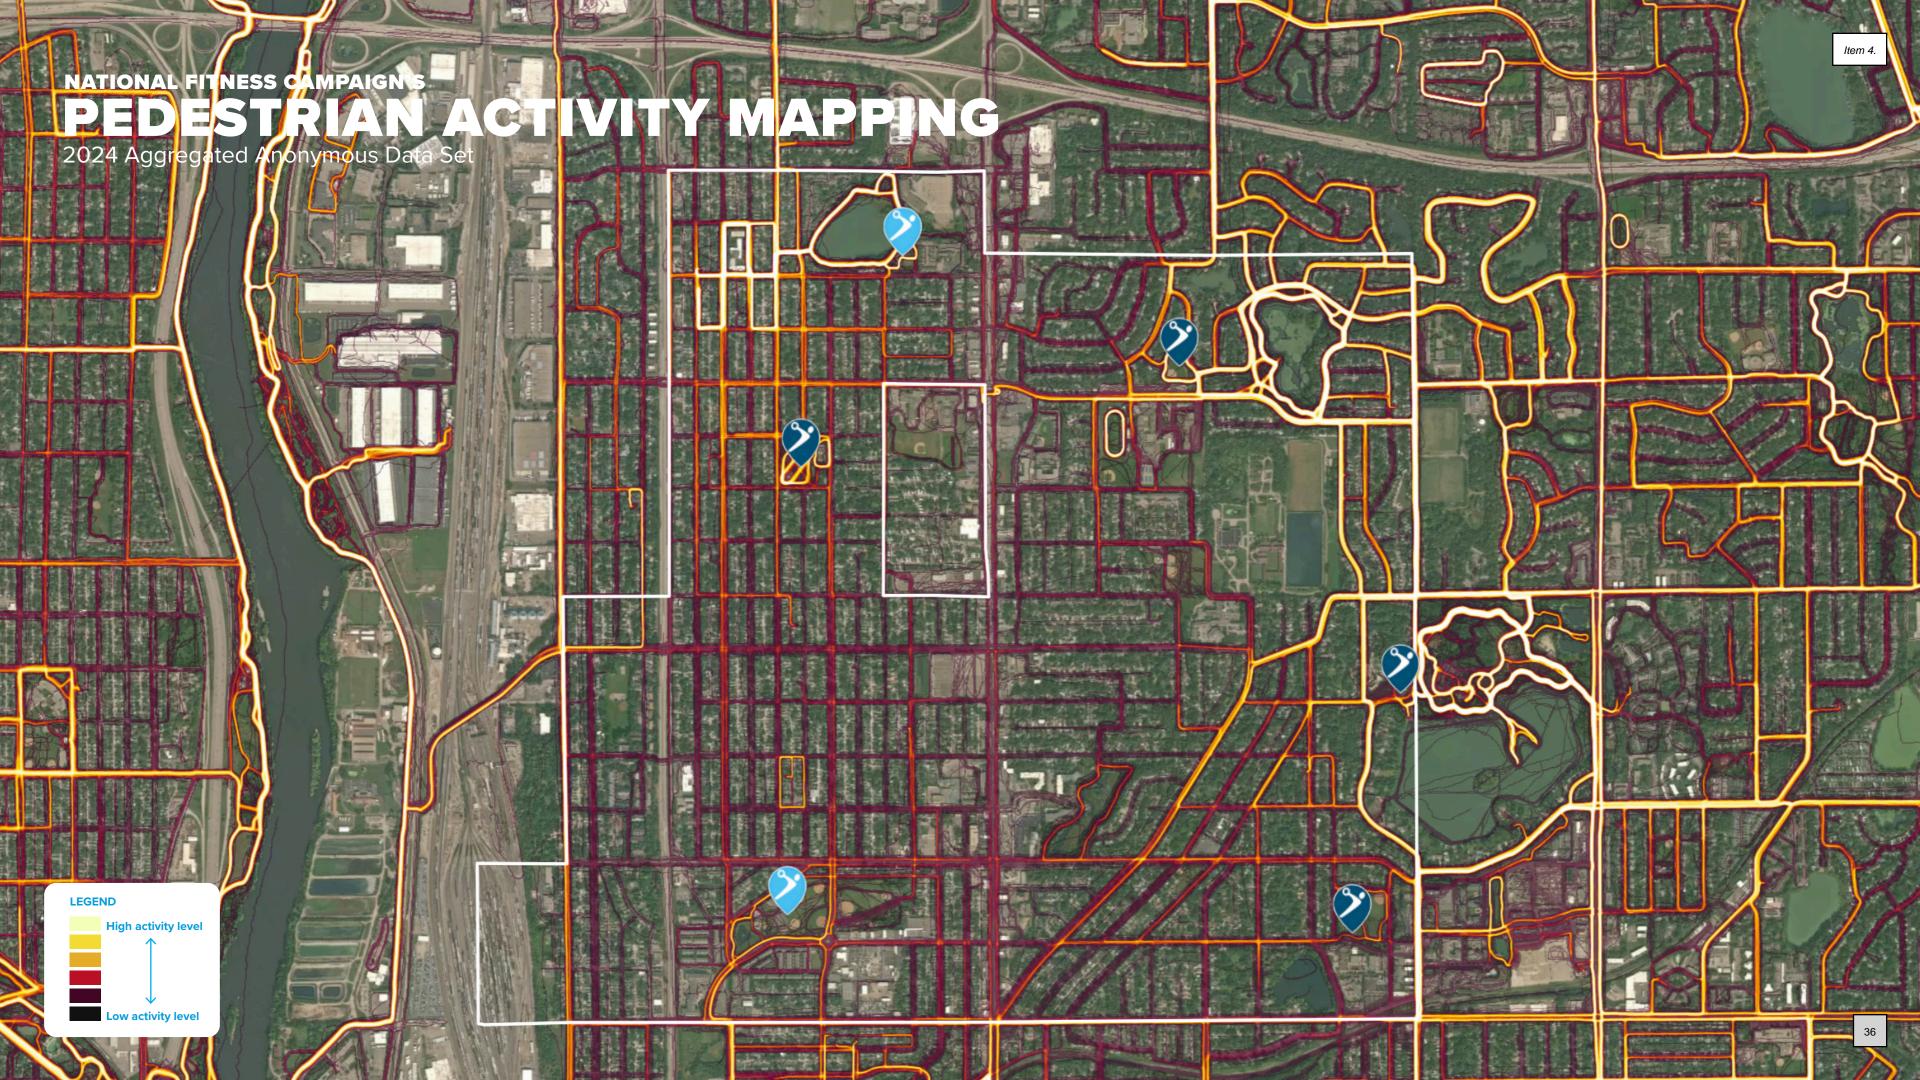

### **PARK MOVEMENT**

Points awarded for

- Pedestrian Activity
- Cyclist Activity

## **Sullivan Lake Park**

Top Scoring Elements:

- 1. High pedestrian activity
- 2. Lake views
- 3. Internal walking loop