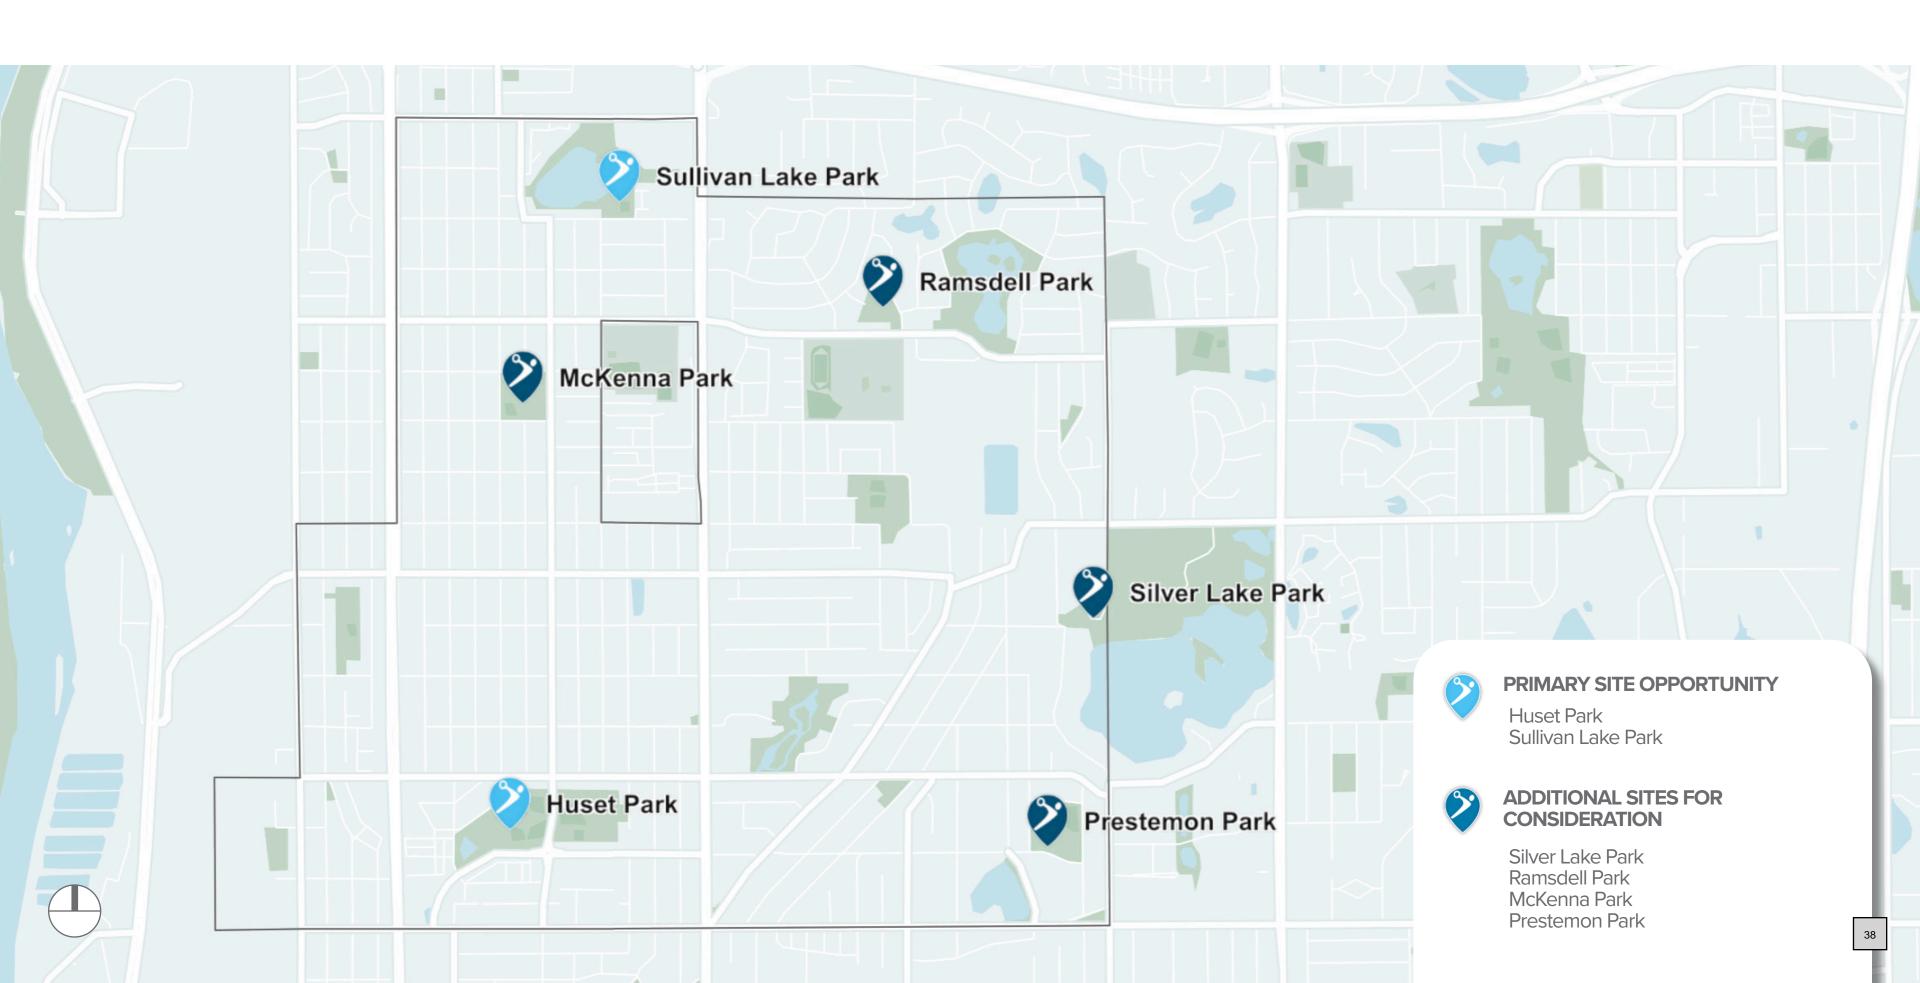

Staff have met with representatives of NFC and discussed the possibility of bringing a Fitness Court to Columbia Heights. Staff from NFC conducted a site feasibility analysis on multiple sites discussed as potential locations in preliminary discussions. Huset Park and Sullivan Lake Park scored the highest in the feasibility analysis, with the scores from both sites qualifying for a maximum grant award of \$50,000. After grant awards, the remaining cost for a Fitness Court is approximately \$160,000, and \$210,000 for the larger Fitness Court Studio. The application can pre-qualify multiple locations, with a final location decision not necessary until after the application and award process.

## TOP SITE LOCATIONS

## **Huset Park**

Top Scoring Elements:

- 1. Various onsite amenities
- 2. Strong community presence
- 3. Highly active area

## **Sullivan Lake Park**

Top Scoring Elements:

- 1. High pedestrian activity
- 2. Lake views
- 3. Internal walking loop

## ADDITIONAL SITE LOCATIONS