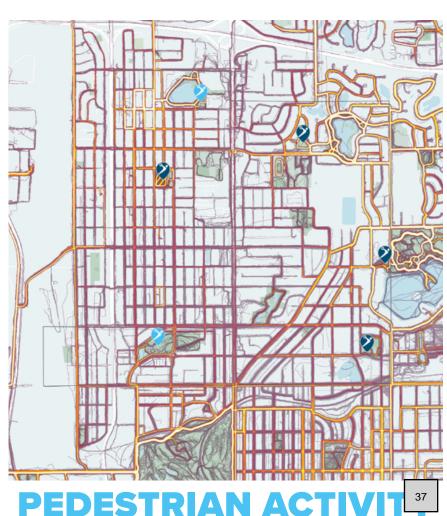

### **PARK MOVEMENT**

Points awarded for

- Pedestrian Activity
- Cyclist Activity

## YOUR SITE SCORE

82%
HEALTHY
SITE SCORE

Detailed scoring of park system to help qualify sites for funding

**EQUITY MAP** 

**POPULATION DENSITY** 

WALKABILITY

**PARK OPEN SPACE** 

**CYCLIST ACTIVITY** 