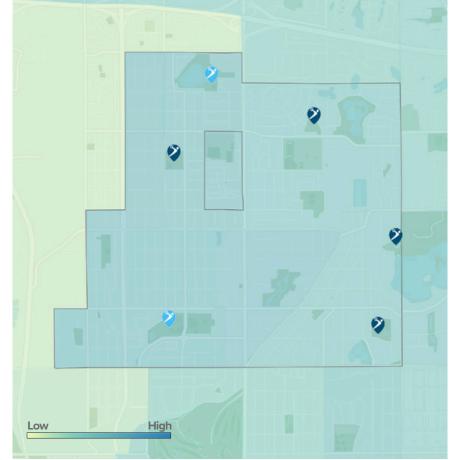

## YOUR SITE SCORE

82%
HEALTHY
SITE SCORE

Detailed scoring of park system to help qualify sites for funding

**EQUITY MAP** 

**POPULATION DENSITY** 

WALKABILITY

**PARK OPEN SPACE** 

**CYCLIST ACTIVITY** 