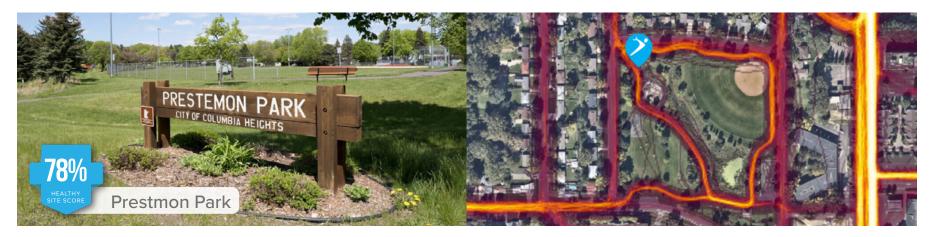

## YOUR SITE SCORE

82%
HEALTHY
SITE SCORE

Detailed scoring of park system to help qualify sites for funding

**EQUITY MAP** 

**POPULATION DENSITY** 

WALKABILITY

**PARK OPEN SPACE** 

**CYCLIST ACTIVITY** 

## SITE FEASIBILITY STUDY

## TOP SITE LOCATIONS

## **Sullivan Lake Park**

Top Scoring Elements:

- 1. High pedestrian activity
- 2. Lake views
- 3. Internal walking loop