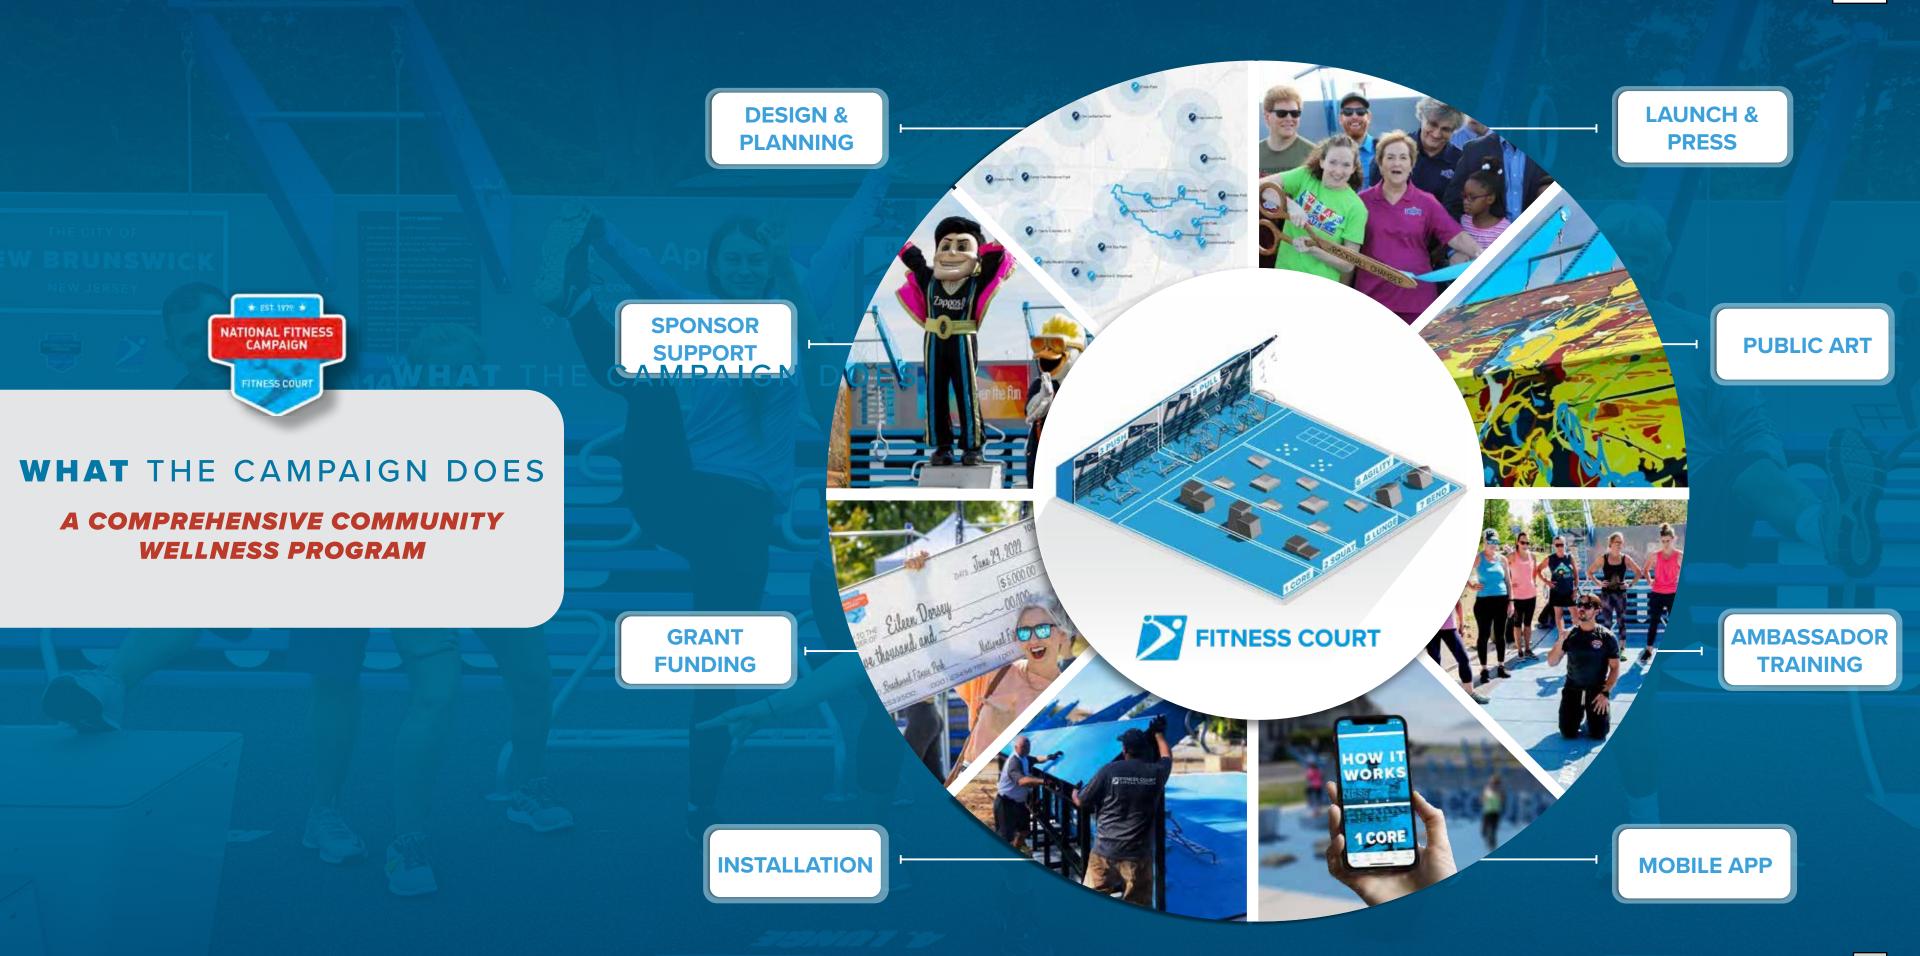

The Fitness Court is an outdoor community gym space created by the non-profit organization the National Fitness Campaign (NFC). Blue Cross Blue Shield is the corporate sponsor for the campaign in MN for 2024-2025, providing a \$50,000 grant for 10 Fitness Court partner communities to build outdoor gyms in public spaces. Blue Cross Blue Shield is also sponsoring the cost of adding public art to the Fitness Court, providing an additional \$25,000 for that cost. Grant applications are being accepted and awarded on a rolling basis.

Staff have met with representatives of NFC and discussed the possibility of bringing a Fitness Court to Columbia Heights. Staff from NFC conducted a site feasibility analysis on multiple sites discussed as potential locations in preliminary discussions. Huset Park and Sullivan Lake Park scored the highest in the feasibility analysis, with the scores from both sites qualifying for a maximum grant award of \$50,000. After grant awards, the remaining cost for a Fitness Court is approximately \$160,000, and \$210,000 for the larger Fitness Court Studio. The application can pre-qualify multiple locations, with a final location decision not necessary until after the application and award process.

### **ATTACHMENT(S):**

National Fitness Campaign 2024 Fitness Court Overview National Fitness Campaign Feasibility Analysis, Columbia Heights, MN

## CAMPAIGN BRIEFING

WELCOME

# FITNESS COURT HEALTHY INFRASTRUCTURE PLANNING MULTI-SITE PLANNING FOR HEALTH IMPACT