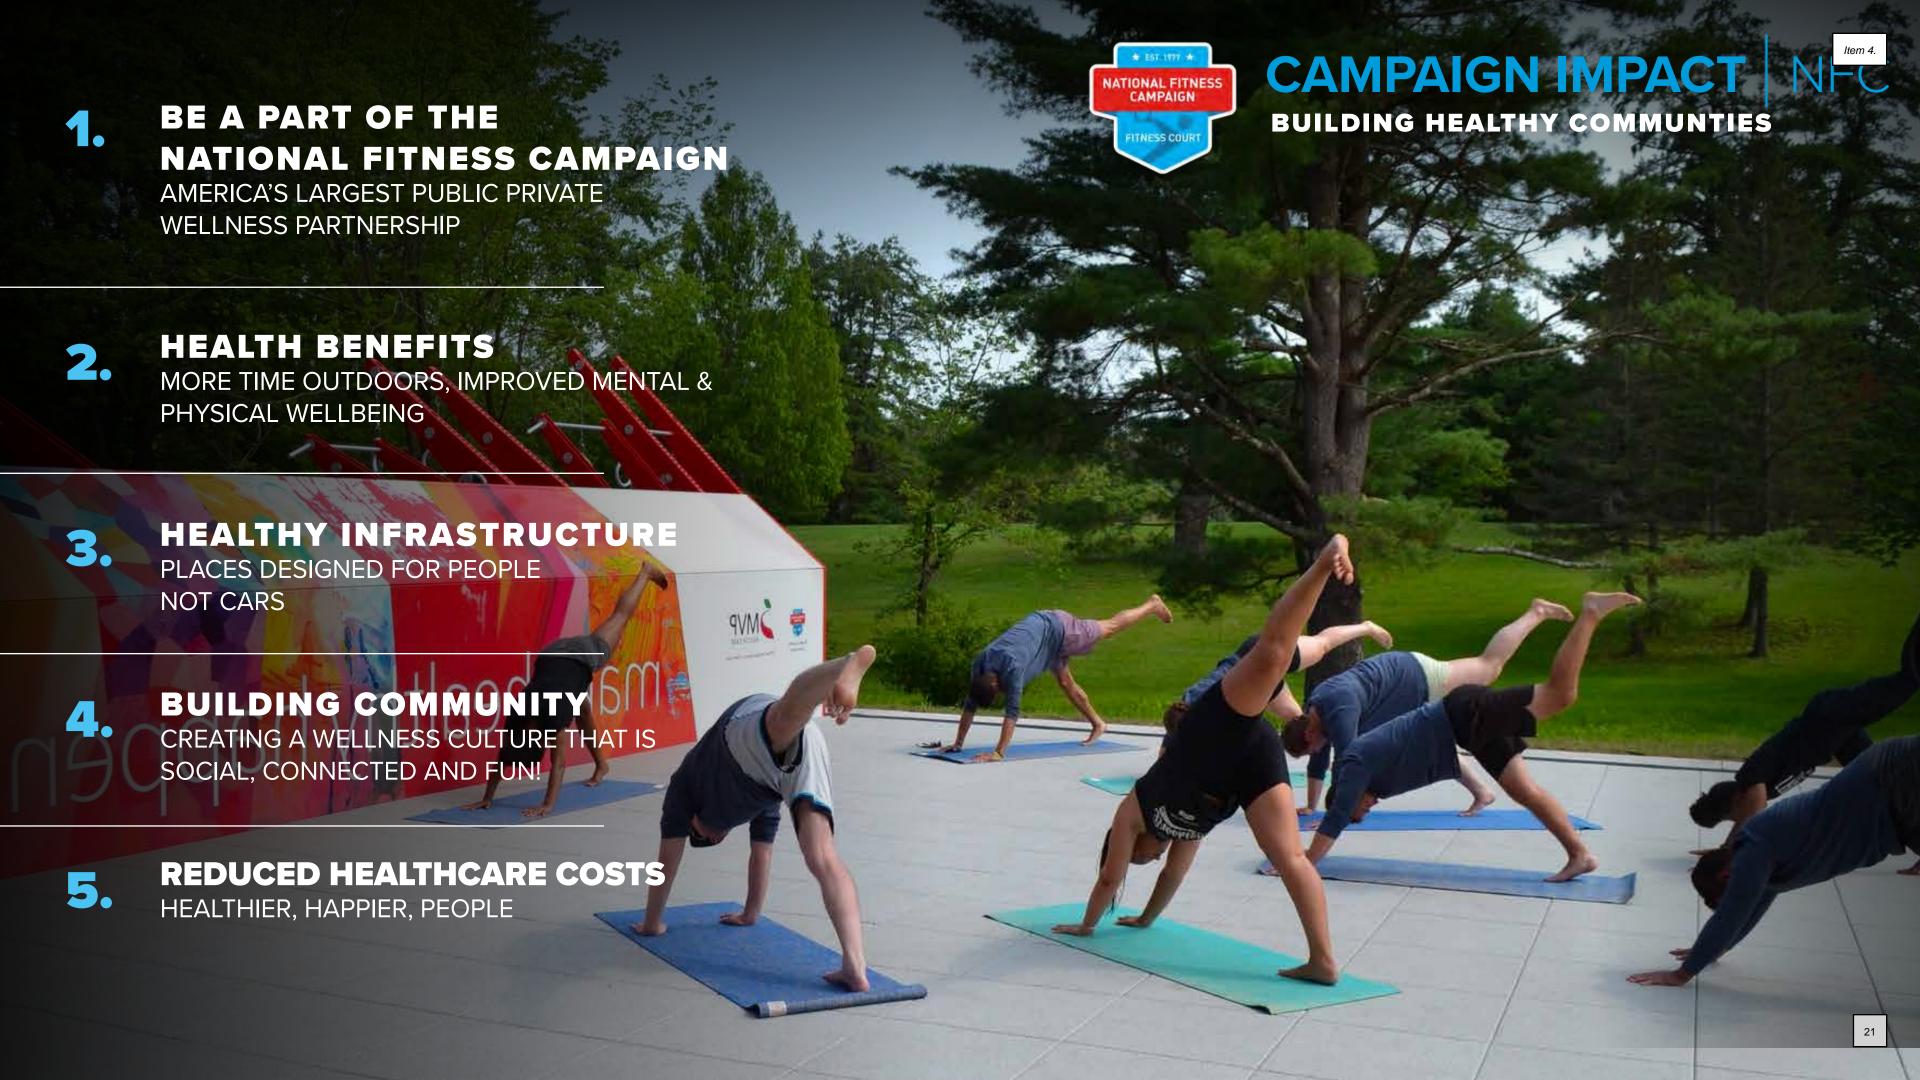

# FITNESS COURT HEALTHY INFRASTRUCTURE PLANNING MULTI-SITE PLANNING FOR HEALTH IMPACT

The Fitness Court is an outdoor community gym space created by the non-profit organization the National Fitness Campaign (NFC). Blue Cross Blue Shield is the corporate sponsor for the campaign in MN for 2024-2025, providing a \$50,000 grant for 10 Fitness Court partner communities to build outdoor gyms in public spaces. Blue Cross Blue Shield is also sponsoring the cost of adding public art to the Fitness Court, providing an additional \$25,000 for that cost. Grant applications are being accepted and awarded on a rolling basis.