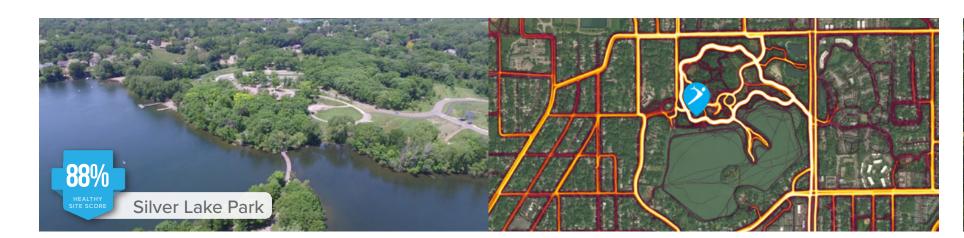

Staff have met with representatives of NFC and discussed the possibility of bringing a Fitness Court to Columbia Heights. Staff from NFC conducted a site feasibility analysis on multiple sites discussed as potential locations in preliminary discussions. Huset Park and Sullivan Lake Park scored the highest in the feasibility analysis, with the scores from both sites qualifying for a maximum grant award of \$50,000. After grant awards, the remaining cost for a Fitness Court is approximately \$160,000, and \$210,000 for the larger Fitness Court Studio. The application can pre-qualify multiple locations, with a final location decision not necessary until after the application and award process.