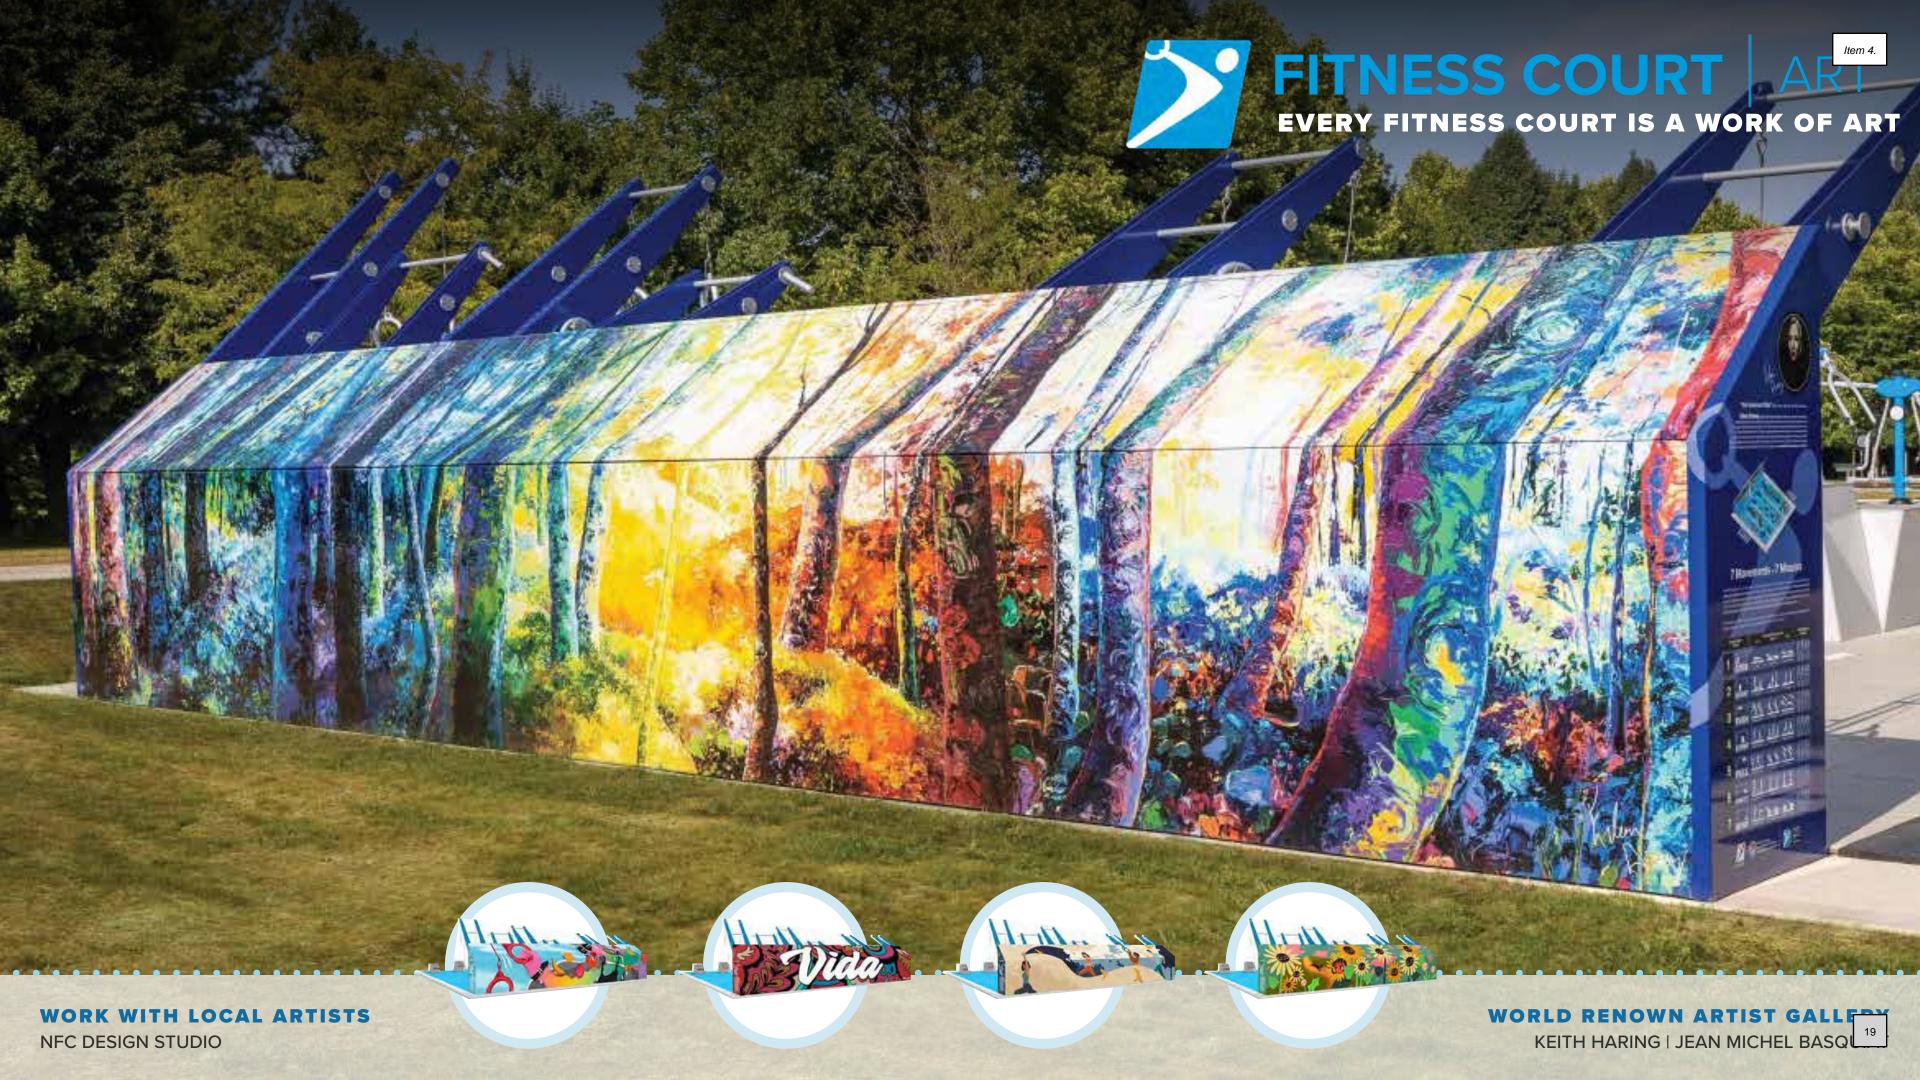

## **Fitness Court® Public Art**

### **BCBSMN Art Gallery**

Gallery details made available to grant awardees for selection

Special consideration for local BIPOC Artist when available

### **Fully Funded Local Artist Program Supported by BCBSMN**

Supporting BIPOC Artist across Minnesota

Fully Supported as part of Minnesota Campaign for 10 Leading Partners

\$25,000 Grant Included from

**Art & Custom Color Options** 

Blue Cross Blue Shield of Minnesota Local Artist Grant

(\$25,000)

NFC PROGRAM TOTAL

\$ 110,000-130,000