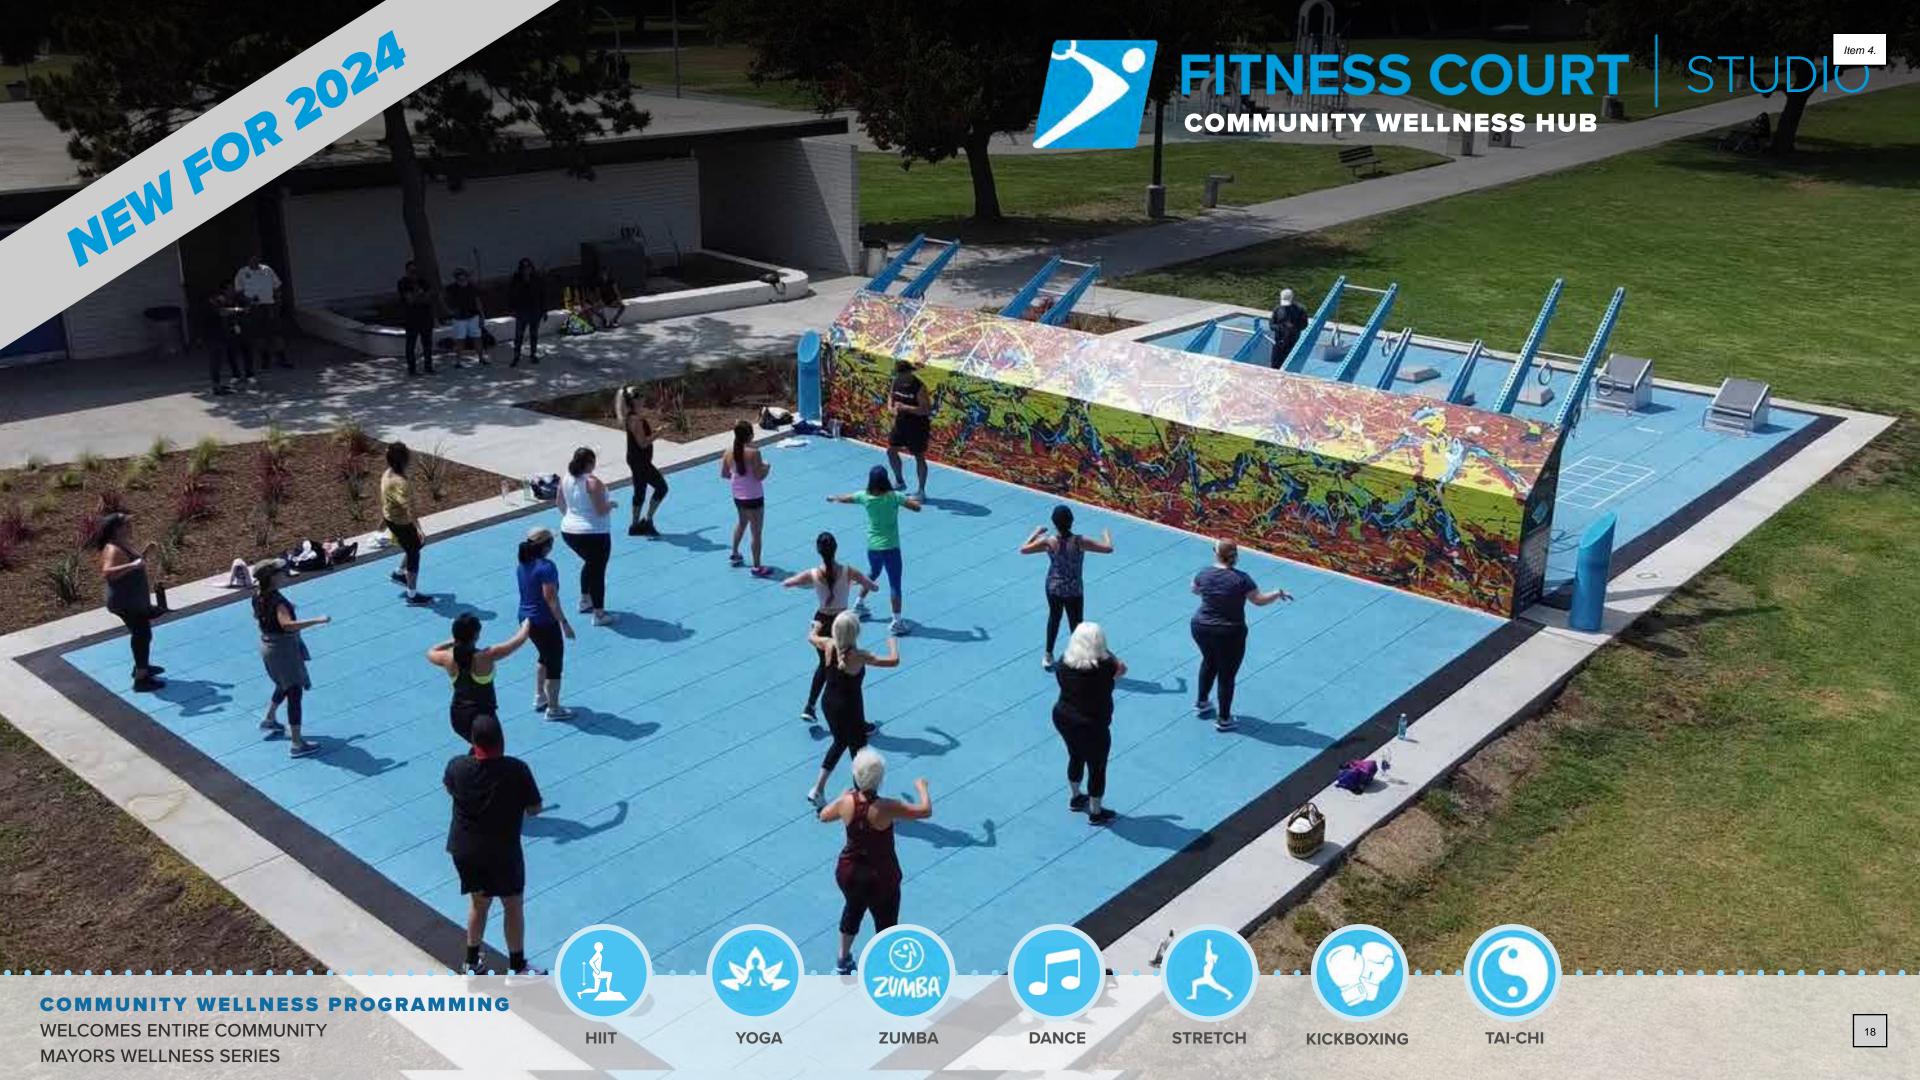

Staff have met with representatives of NFC and discussed the possibility of bringing a Fitness Court to Columbia Heights. Staff from NFC conducted a site feasibility analysis on multiple sites discussed as potential locations in preliminary discussions. Huset Park and Sullivan Lake Park scored the highest in the feasibility analysis, with the scores from both sites qualifying for a maximum grant award of \$50,000. After grant awards, the remaining cost for a Fitness Court is approximately \$160,000, and \$210,000 for the larger Fitness Court Studio. The application can pre-qualify multiple locations, with a final location decision not necessary until after the application and award process.

### NFC PROGRAM FUNDING

The Fitness Court® Studio and National Campaign Services

\$ 185,000

**National Fitness Campaign Grant Award** 

(\$30,000-\$50,000)

(varies per state)

Fitness Court® Studio Art Options: (note: powder-coating color and included art design dependent on state sponsor)

#### NFC PROGRAM FUNDING

The Fitness Court® Studio and National Campaign Services

\$ 195,000