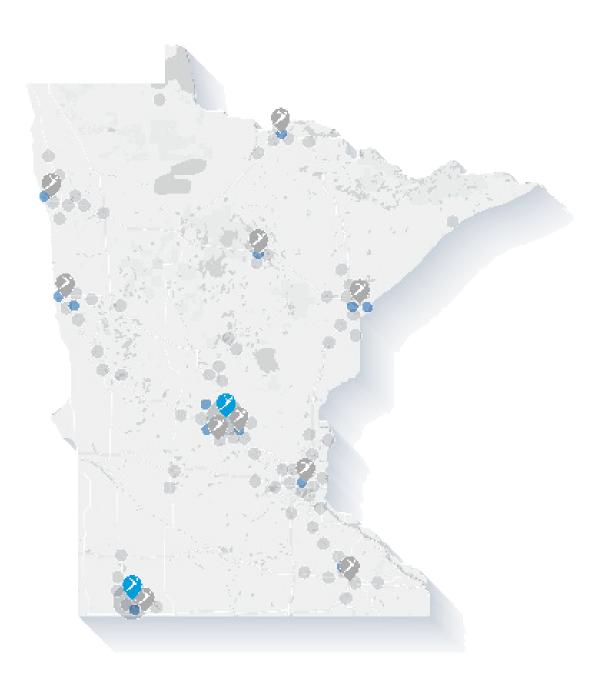

Staff have met with representatives of NFC and discussed the possibility of bringing a Fitness Court to Columbia Heights. Staff from NFC conducted a site feasibility analysis on multiple sites discussed as potential locations in preliminary discussions. Huset Park and Sullivan Lake Park scored the highest in the feasibility analysis, with the scores from both sites qualifying for a maximum grant award of \$50,000. After grant awards, the remaining cost for a Fitness Court is approximately \$160,000, and \$210,000 for the larger Fitness Court Studio. The application can pre-qualify multiple locations, with a final location decision not necessary until after the application and award process.

2024

National Fitness Campaign Columbia Heights, MN - Site Analysis

## YOUR SITE SCORE

82%
HEALTHY
SITE SCORE

Detailed scoring of park system to help qualify sites for funding

**EQUITY MAP** 

**POPULATION DENSITY** 

WALKABILITY

**PARK OPEN SPACE** 

**CYCLIST ACTIVITY** 

## TOP SITE LOCATIONS

## **Huset Park**

Top Scoring Elements:

- 1. Various onsite amenities
- 2. Strong community presence
- 3. Highly active area

## **Sullivan Lake Park**

Top Scoring Elements:

- 1. High pedestrian activity
- 2. Lake views
- 3. Internal walking loop