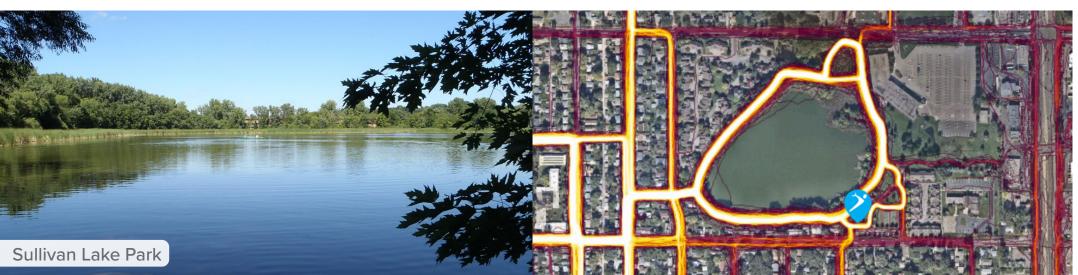

### **SUMMARY OF CURRENT STATUS:**

Staff are gathering necessary background information to define the scope of the project and apply for the DNR Outdoor Recreation grant; the grant application is due April 1, 2024. The targeted project is the walking trail around Sullivan Lake; the trail would be improved, repaired, and rehabilitated with complete replacement in some sections. Repairs and upgrades to the retaining wall on the West side of the lake may be necessary and the status is under investigation. Additional project items will include upgrades to the lighting around the trail and other trail accessories/support structures if total project costs allow.

## **Sullivan Lake Park**

Top Scoring Elements:

- 1. High pedestrian activity
- 2. Lake views
- 3. Internal walking loop