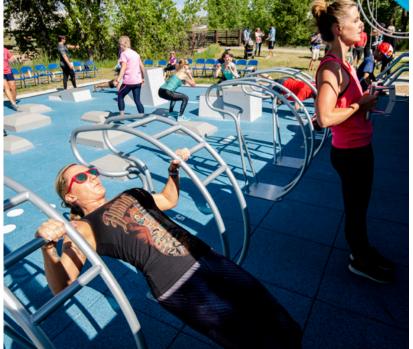

The Fitness Court is an outdoor community gym space created by the non-profit organization the National Fitness Campaign (NFC). Blue Cross Blue Shield is the corporate sponsor for the campaign in MN for 2024-2025, providing a \$50,000 grant for 10 Fitness Court partner communities to build outdoor gyms in public spaces. Blue Cross Blue Shield is also sponsoring the cost of adding public art to the Fitness Court, providing an additional \$25,000 for that cost. Grant applications are being accepted and awarded on a rolling basis.

Staff have met with representatives of NFC and discussed the possibility of bringing a Fitness Court to Columbia Heights. Staff from NFC conducted a site feasibility analysis on multiple sites discussed as potential locations in preliminary discussions. Huset Park and Sullivan Lake Park scored the highest in the feasibility analysis, with the scores from both sites qualifying for a maximum grant award of \$50,000. After grant awards, the remaining cost for a Fitness Court is approximately \$160,000, and \$210,000 for the larger Fitness Court Studio. The application can pre-qualify multiple locations, with a final location decision not necessary until after the application and award process.

### **ATTACHMENT(S):**

National Fitness Campaign 2024 Fitness Court Overview National Fitness Campaign Feasibility Analysis, Columbia Heights, MN