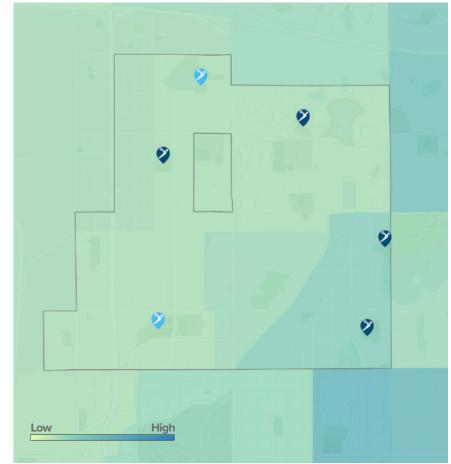

## YOUR SITE SCORE

82%
HEALTHY
SITE SCORE

Detailed scoring of park system to help qualify sites for funding

**EQUITY MAP** 

**POPULATION DENSITY** 

WALKABILITY

**PARK OPEN SPACE** 

**CYCLIST ACTIVITY** 