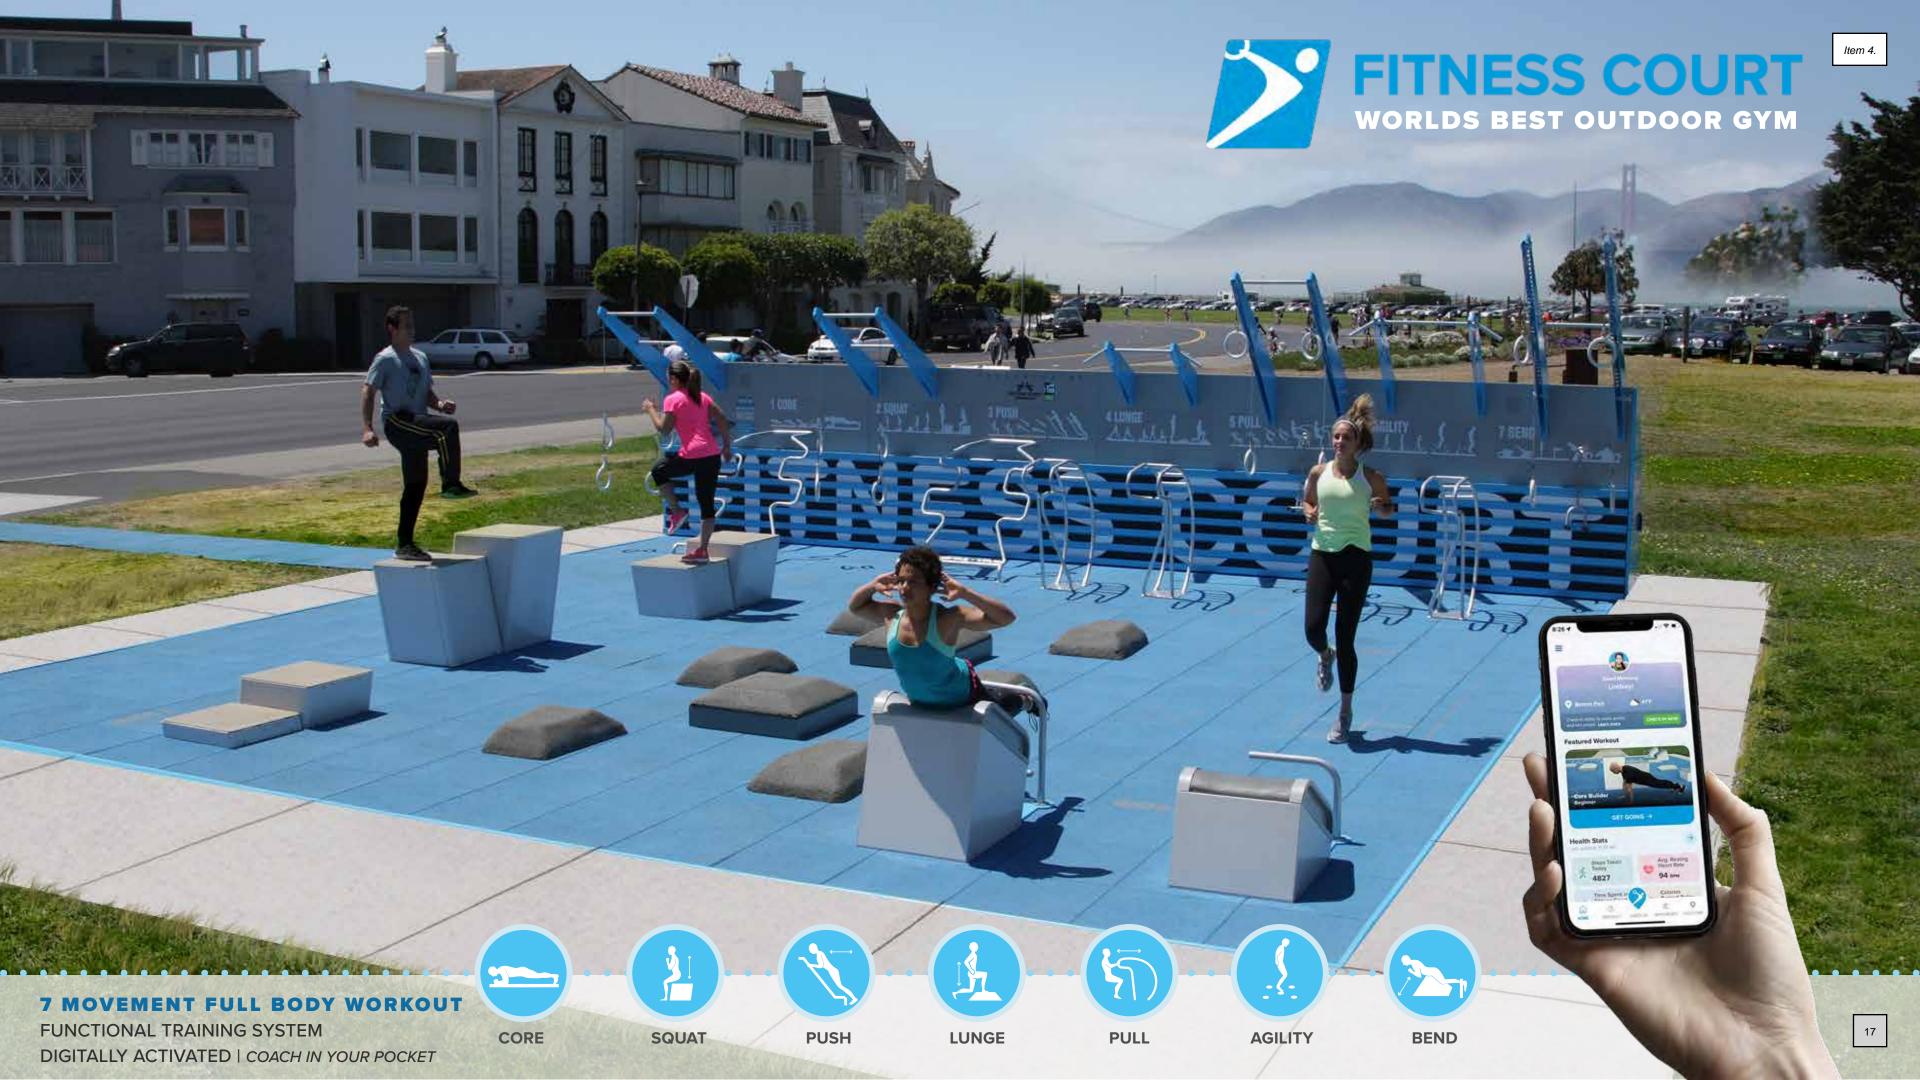

The Fitness Court is an outdoor community gym space created by the non-profit organization the National Fitness Campaign (NFC). Blue Cross Blue Shield is the corporate sponsor for the campaign in MN for 2024-2025, providing a \$50,000 grant for 10 Fitness Court partner communities to build outdoor gyms in public spaces. Blue Cross Blue Shield is also sponsoring the cost of adding public art to the Fitness Court, providing an additional \$25,000 for that cost. Grant applications are being accepted and awarded on a rolling basis.

Staff have met with representatives of NFC and discussed the possibility of bringing a Fitness Court to Columbia Heights. Staff from NFC conducted a site feasibility analysis on multiple sites discussed as potential locations in preliminary discussions. Huset Park and Sullivan Lake Park scored the highest in the feasibility analysis, with the scores from both sites qualifying for a maximum grant award of \$50,000. After grant awards, the remaining cost for a Fitness Court is approximately \$160,000, and \$210,000 for the larger Fitness Court Studio. The application can pre-qualify multiple locations, with a final location decision not necessary until after the application and award process.

### **NFC PROGRAM FUNDING**

The Fitness Court® and National Campaign Services

\$ 160,000

NFC & Blue Cross Blue Shield of Minnesota Grant Funding Award (Variable Grants Available)

(\$30,000-\$50,000)

\$30,000 FOR AREAS OUTSIDE OF STATE SPONSOR REGION

#### **NFC PROGRAM FUNDING**

The Fitness Court® and National Campaign Services

\$ 160,000