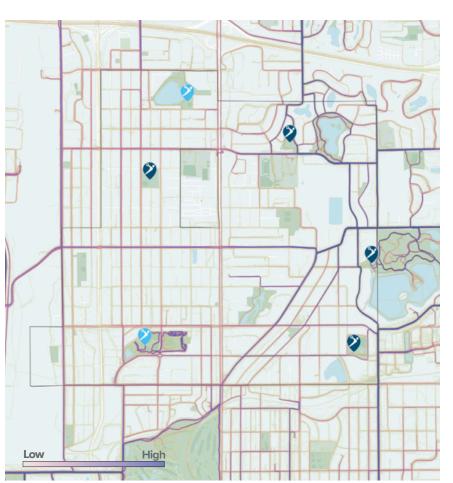

## YOUR SITE SCORE

82%
HEALTHY
SITE SCORE

Detailed scoring of park system to help qualify sites for funding

**EQUITY MAP** 

**POPULATION DENSITY** 

WALKABILITY

**PARK OPEN SPACE** 

**CYCLIST ACTIVITY** 